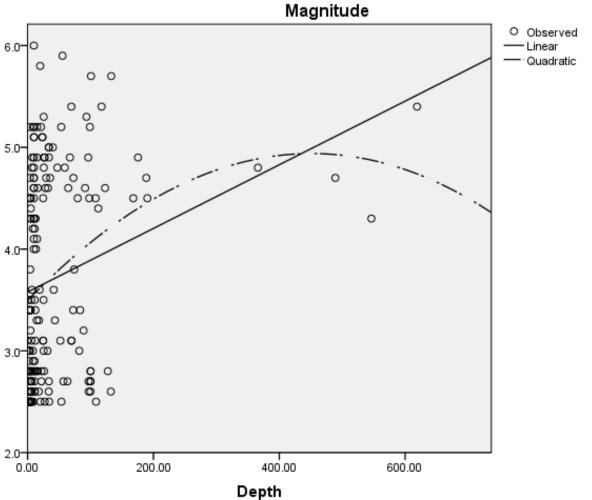

## Regressions continued

## **Model Summary and Parameter Estimates**

Dependent Variable: Magnitude

| Equation  | Model Summary |        |     |     |      | Parameter Estimates |      |           |
|-----------|---------------|--------|-----|-----|------|---------------------|------|-----------|
|           | R Square      | F      | df1 | df2 | Sig. | Constant            | b1   | b2        |
| Linear    | .061          | 11.765 | 1   | 181 | .001 | 3.578               | .003 |           |
| Quadratic | .074          | 7.173  | 2   | 180 | .001 | 3.495               | .006 | -7.097E-6 |

The independent variable is Depth.

Equations?

 $R^2$ ?