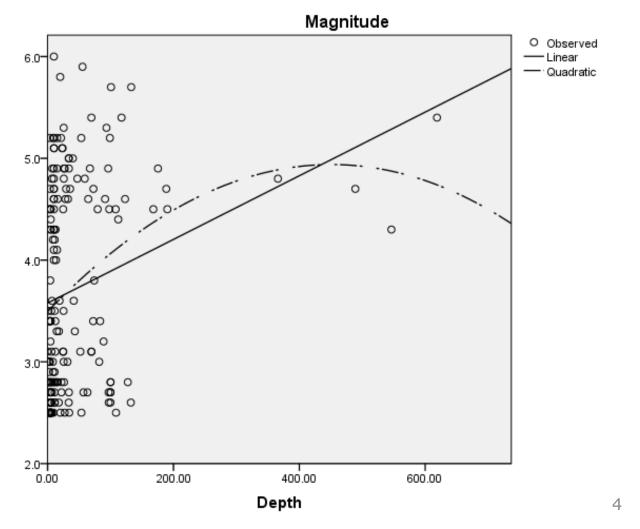

## **Model Summary and Parameter Estimates**

Dependent Variable: Magnitude

| Equation  | Model Summary |        |     |     |      | Parameter Estimates |      |           |
|-----------|---------------|--------|-----|-----|------|---------------------|------|-----------|
|           | R Square      | F      | df1 | df2 | Sig. | Constant            | b1   | b2        |
| Linear    | .061          | 11.765 | 1   | 181 | .001 | 3.578               | .003 |           |
| Quadratic | .074          | 7.173  | 2   | 180 | .001 | 3.495               | .006 | -7.097E-6 |

The independent variable is Depth.

**Equations?** 

 $R^2$ ?